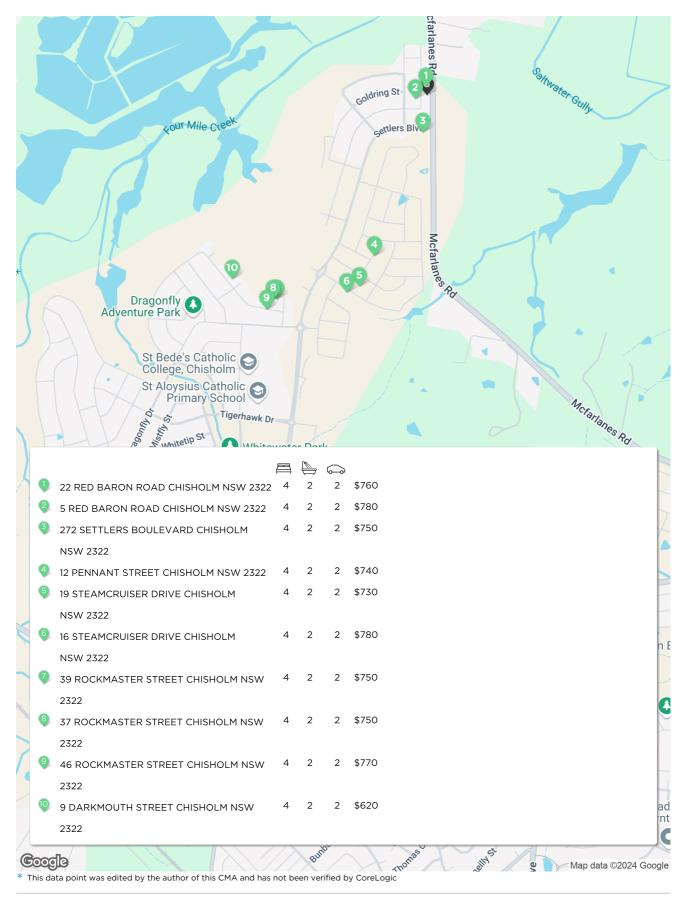

ys Listing Date 22-Aug-24 Distance 1.23km Listing Price \$750.00 per week

## 46 ROCKMASTER STREET CHISHOLM NSW 2322



 $\blacksquare$  4  $\stackrel{h}{\rightleftharpoons}$  2  $\rightleftharpoons$  2  $\stackrel{L}{\bigsqcup}$  510m<sup>2</sup>  $\stackrel{\square}{\square}$  181m<sup>2</sup> Year Built 2019 DOM 28 days Listing Date 22-Jul-24 Distance 1.29km Listing Price \$770 WEEKLY

#### 9 DARKMOUTH STREET CHISHOLM NSW 2322



 $\blacksquare$  4  $\stackrel{\triangle}{=}$  2  $\bigcirc$  2  $\square$  655m<sup>2</sup>  $\square$  194m<sup>2</sup> Year Built 2018 DOM 5 days Distance 1.29km Listing Date 26-Nov-21 Listing Price \$620 per week

DOM = Days on market \* This data point was edited by the author of this CMA and has not been verified by CoreLogic



# **Comps Map: Rentals**





# **Current Market Review**

## 18 RED BARON ROAD CHISHOLM NSW 2322









**Market Assessment** 

\$730 - \$750

## Notes from your agent

The above is based on comparable pricing evidence and should be seen as a guide only.



#### Disclaimer

Contains property sales information provided under licence from the Land and Property Information ("LPI"). RP Data Pty Ltd trading as CoreLogic is authorised as a Property Sales Information provider by the LPI.

The Appraisal Amount contained in the report may have been manually provided by the Agent; or may be based on an automated valuation model estimate provided by CoreLogic ('AVM Estimated Value'). AVM Estimated Values are current at the date of the publication only. It is computer generated and is not a professional appraisal of the sub